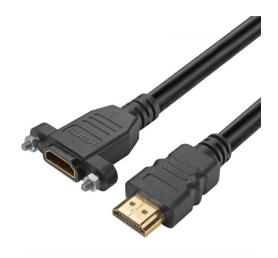

# **HDMI 4K Male To HDMI Female Short HDMI Extension Cable**

### **Description:**

Crafted to unite two HDMI cables through a panel flawlessly, our short HDMI extension cable facilitates display connectivity from a securely contained source.

The compact design ensures minimal signal loss, making it an indispensable tool for any high-definition visual setup. Besides, with support for video resolutions up to 4K\*2K@50/60(2160p), it delivers crystal clear images four times the clarity of 1080p/60 video resolution. And tested to meet industry standards, it offers up to 18Gbps and supports 3D video, Deep Color, and x.v. Color™.

## **Specification:**

· Connector 1: HDMI 2.0 male, gold plated

· Connector 2: HDMI 2.0 female with screw locking, gold plated

· Nut and Screw type: M3 nickel plated

Hole Pitch: 29±1mm

Cable Conductor: Bare copperWire Gauge: 28+30AWG